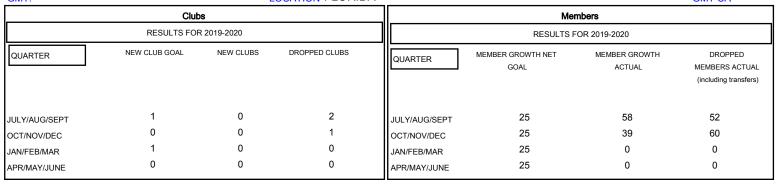

## MONTHLY MEMBERSHIP PROGRESS REPORT

## District 35 L

GMT: LOCATION FLORIDA GMT CA







| DROPPED CLUBS: 3  DROPPED MEMBERS |     | 29 CLUBS OF 64 ADDED 1 OR MORE NEW MEMBERS | GENDER DISTRIE  MALE  FEMALE    | 794 (66.39%)<br>402 (33.61%) |     |
|-----------------------------------|-----|--------------------------------------------|---------------------------------|------------------------------|-----|
| DECEASED                          | 11  | CLICK HERE FOR CUMULATIVE MEMBERSHIP DATA  | TOTAL FAMILY UNIT MEMBERS       |                              | 243 |
| CLUB CANCELLED                    | 8   |                                            | FAMILY MEMBERS PAYING HALF DUES |                              | 123 |
| OTHER                             | 93  |                                            |                                 |                              |