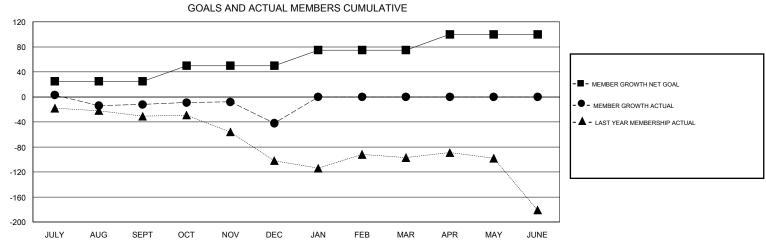

## MONTHLY MEMBERSHIP PROGRESS REPORT

## District 35 L

GMT: LOCATION FLORIDA GMT CA







| DROPPED CLUBS: 3  DROPPED MEMBERS |     | 29 CLUBS OF 64 ADDED 1 OR MORE NEW MEMBERS | GENDER DISTRIE  MALE  FEMALE    | 794 (66.39%)<br>402 (33.61%) |     |
|-----------------------------------|-----|--------------------------------------------|---------------------------------|------------------------------|-----|
| DECEASED                          | 11  | CLICK HERE FOR CUMULATIVE MEMBERSHIP DATA  | TOTAL FAMILY UNIT MEMBERS       |                              | 243 |
| CLUB CANCELLED                    | 8   |                                            | FAMILY MEMBERS PAYING HALF DUES |                              | 123 |
| OTHER                             | 93  |                                            |                                 |                              | 123